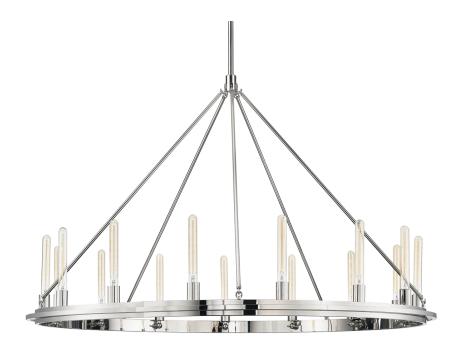

# **CHAMBERS**

2758-PN

#### POLISHED NICKEL

Coastal Suitable Finish (EPM): No

## **DIMENSIONS**

Height: 38.25" Width/Diameter: 58.25" Minimum Height: 41" Maximum Height: 95" Canopy/Backplate: 4.5"

Hanging Type: 1-3" / 1-6" / 1-12" / 2-18" Stems

Product Weight: 34lb

Canopy/Backplate Shape: Round Sloped Ceiling Compatible: No

## ELECTRICAL

Bulb Included: No

Socket: E26 Medium Base

Bulb Type: T10-9 Max Wattage: 75 Bulb Quantity: 15 Bulb Included: No Wire Length: 120"

Cord Type: B & W TEFLON W/ GROUND WIRE

Gem Box Required (2"x3"): No