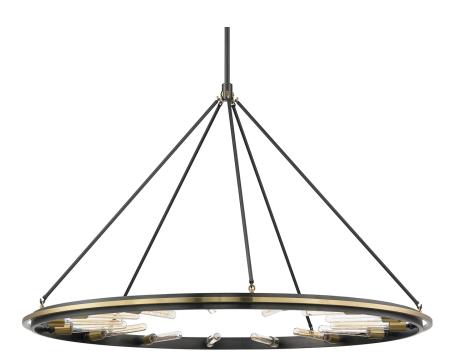

# CHAMBERS 2758-AOB

## FINISHES

AGED BRASS/OLD BRONZE Coastal Suitable Finish (EPM): No

## DIMENSIONS

Height: 38.25" Width/Diameter: 58.25" Minimum Height: 41" Maximum Height: 95" Canopy/Backplate: 4.5" Hanging Type: 1-3" / 1-6" / 1-12" / 2-18" Stems Product Weight: 34lb Canopy/Backplate Shape: Round Sloped Ceiling Compatible: No Living Finish: No Uplight Only: No

### ELECTRICAL

Bulb 1 Bulb Included: No Socket: E26 Medium Base Bulb Type: T10-9 Max Wattage: 75 Bulb Quantity: 15 Bulb Included: No Wire Length: 120" Cord Type: B & W TEFLON W/ GROUND WIRE Gem Box Required (2"x3"): No Dark Sky: No