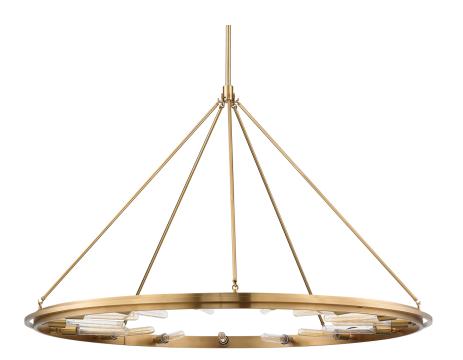

# **CHAMBERS**

2758-AGB

#### AGED BRASS

Coastal Suitable Finish (EPM): No

# **DIMENSIONS**

Height: 38.25" Width/Diameter: 58.25" Minimum Height: 41" Maximum Height: 95" Canopy/Backplate: 4.5"

Hanging Type: 1-3" / 1-6" / 1-12" / 2-18" Stems

Product Weight: 34lb

Canopy/Backplate Shape: Round Sloped Ceiling Compatible: No

### Bulb 1

Bulb Included: No

Socket: E26 Medium Base

Bulb Type: T10-9 Max Wattage: 75 Bulb Quantity: 15 Bulb Included: No Wire Length: 120"

Cord Type: B & W TEFLON W/ GROUND WIRE

Gem Box Required (2"x3"): No