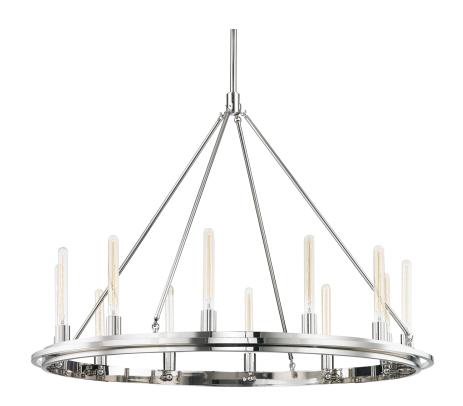

# **CHAMBERS**

#### 2745-PN

#### POLISHED NICKEL

Coastal Suitable Finish (EPM): No

## **DIMENSIONS**

Height: 33.75" Width/Diameter: 45" Minimum Height: 37" Maximum Height: 91" Canopy/Backplate: 4.5"

Hanging Type: 1-3" / 1-6" / 1-12" / 2-18" Stems

Product Weight: 16lb

Canopy/Backplate Shape: Round Sloped Ceiling Compatible: No

#### **ELECTRICAL**

Bulb 1

Bulb Included: No

Socket: E26 Medium Base

Bulb Type: T10-9 Max Wattage: 75 Bulb Quantity: 12 Bulb Included: No Wire Length: 120"

Cord Type: B & W TEFLON W/ GROUND WIRE

Gem Box Required (2"x3"): No