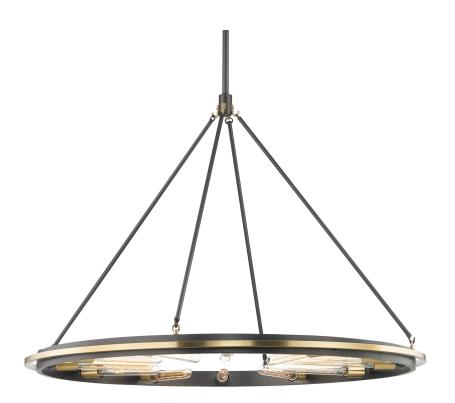

# **CHAMBERS**

#### 2745-AOB

### **FINISHES**

#### AGED BRASS/OLD BRONZE

Coastal Suitable Finish (EPM): No

### **DIMENSIONS**

Height: 33.75" Width/Diameter: 45" Minimum Height: 37" Maximum Height: 91" Canopy/Backplate: 4.5"

Hanging Type: 1-3" / 1-6" / 1-12" / 2-18" Stems

Product Weight: 27lb

Canopy/Backplate Shape: Round Sloped Ceiling Compatible: No

## Bulb 1

Bulb Included: No

Socket: E26 Medium Base

Bulb Type: T10-9 Max Wattage: 75 Bulb Quantity: 12 Bulb Included: No Wire Length: 120"

Cord Type: B & W TEFLON W/ GROUND WIRE

Gem Box Required (2"x3"): No