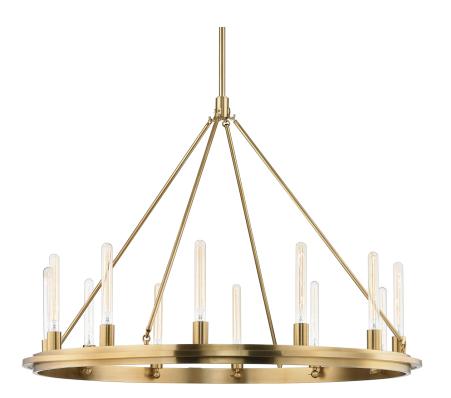

# CHAMBERS 2745-AGB

## FINISHES

AGED BRASS Coastal Suitable Finish (EPM): No

## DIMENSIONS

Height: 33.75" Width/Diameter: 45" Minimum Height: 37" Maximum Height: 91" Canopy/Backplate: 4.5" Hanging Type: 1-3" / 1-6" / 1-12" / 2-18" Stems Product Weight: 40.7lb Canopy/Backplate Shape: Round Sloped Ceiling Compatible: No Living Finish: No Uplight Only: No

## ELECTRICAL

CULUS

Bulb 1 Bulb Included: No Socket: E26 Medium Base Bulb Type: T10-9 Max Wattage: 75 Bulb Quantity: 12 Bulb Included: No Wire Length: 120" Cord Type: B & W TEFLON W/ GROUND WIRE Gem Box Required (2"x3"): No Dark Sky: No