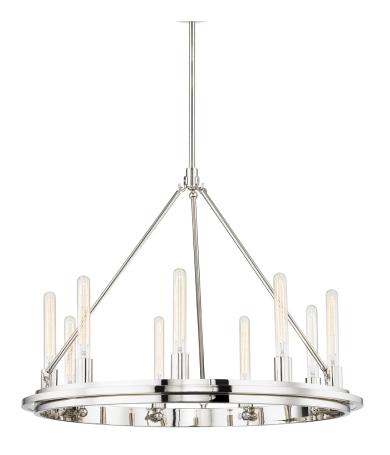

# CHAMBERS 2732-PN

## FINISHES

POLISHED NICKEL Coastal Suitable Finish (EPM): No

## DIMENSIONS

Height: 25.25" Width/Diameter: 32" Minimum Height: 32.25" Maximum Height: 86.25" Canopy/Backplate: 4.5" Hanging Type: 1-3" / 1-6" / 1-12" / 2-18" Stems Product Weight: 19lb Canopy/Backplate Shape: Round Sloped Ceiling Compatible: No Living Finish: No Uplight Only: No

### ELECTRICAL

Bulb 1 Bulb Included: No Socket: E26 Medium Base Bulb Type: T10-9 Max Wattage: 75 Bulb Quantity: 9 Bulb Included: No Wire Length: 120" Cord Type: B & W TEFLON W/ GROUND WIRE Gem Box Required (2"x3"): No Dark Sky: No