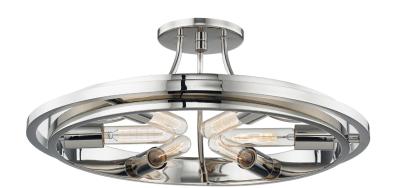

# **CHAMBERS**

2721-PN

#### POLISHED NICKEL

Coastal Suitable Finish (EPM): No

## **DIMENSIONS**

Height: 8"

Width/Diameter: 21" Canopy/Backplate: 5.5" Product Weight: 4lb

Canopy/Backplate Shape: Round Sloped Ceiling Compatible: No

Living Finish: No Uplight Only: No

### **ELECTRICAL**

Bulb 1

Bulb Included: No

Socket: E26 Medium Base Bulb Type: T10-5.5 Max Wattage: 60 Bulb Quantity: 6 Bulb Included: No

Bulb Included: No Wire Length: 120"

Cord Type: B & W TEFLON W/ GROUND WIRE