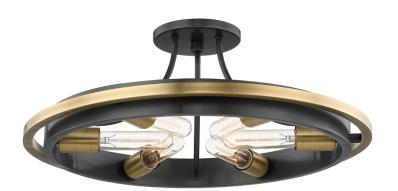

# **CHAMBERS**

2721-AOB

### AGED BRASS/OLD BRONZE

Coastal Suitable Finish (EPM): No

## **DIMENSIONS**

Height: 8"

Width/Diameter: 21" Canopy/Backplate: 5.5" Product Weight: 4lb

Canopy/Backplate Shape: Round Sloped Ceiling Compatible: No

Living Finish: No Uplight Only: No