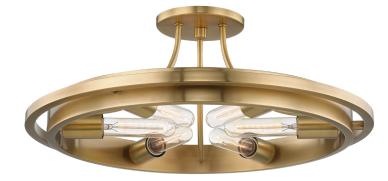

# CHAMBERS 2721-AGB

FINISHES

AGED BRASS Coastal Suitable Finish (EPM): No

## DIMENSIONS

Height: 8" Width/Diameter: 21" Canopy/Backplate: 5.5" Product Weight: 4lb Canopy/Backplate Shape: Round Sloped Ceiling Compatible: No Living Finish: No Uplight Only: No

### ELECTRICAL

Bulb 1 Bulb Included: No Socket: E26 Medium Base Bulb Type: T10-5.5 Max Wattage: 60 Bulb Quantity: 6 Bulb Included: No Wire Length: 120" Cord Type: B & W TEFLON W/ GROUND WIRE Gem Box Required (2"x3"): No Dark Sky: No