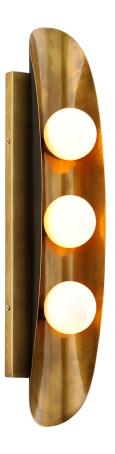

# **HOPPER**

#### 271-13-VB/BBR

# VINTAGE BRASS BRONZE ACCENTS

Coastal Suitable Finish (EPM): No

## **DIMENSIONS**

Height: 23.75" Width/Diameter: 4.5" Product Weight: 7.72lb Extension: 5"

Top to Center: 12"

Canopy/Backplate Shape: Rectangular

Sloped Ceiling Compatible: No

Living Finish: No Uplight Only: No