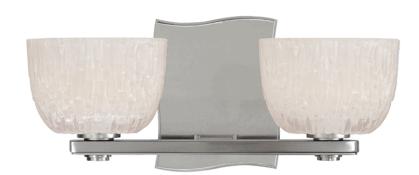

# **COVE NECK**

2662-SN

#### SATIN NICKEL

Coastal Suitable Finish (EPM): No

# **DIMENSIONS**

Height: 5.5" Width/Diameter: 12" Product Weight: 4lb Extension: 4.25" Top to Center: 2.625"

Canopy/Backplate Shape: Square Sloped Ceiling Compatible: No

Living Finish: No Uplight Only: Yes

### Shade

Shade 1: Glass

Shade 1 Finish: Clear Etched Shade 1 Top Length: 4.5" Shade 1 Bottom L/W: 3" / 0" Shade 1 Height: 3.125"

Replacement Glass Item #(s): GLS-002661