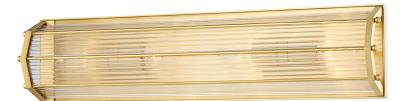

# **WEMBLEY**

2624-AGB

#### AGED BRASS

Coastal Suitable Finish (EPM): No

# **DIMENSIONS**

Height: 28.5" Width/Diameter: 6.5" Product Weight: 15lb Extension: 3.75" Top to Center: 14.5"

Canopy/Backplate Shape: Rectangle Sloped Ceiling Compatible: No

Living Finish: No Uplight Only: No

#### Shade

Shade 1: Glass

Shade 1 Top Width: 1.75" Shade 1 Height: 27"