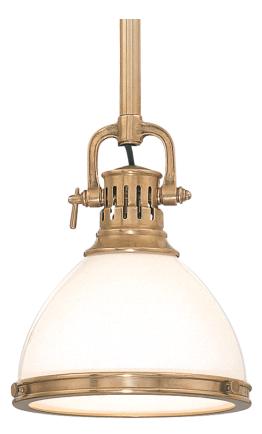

# RANDOLPH 2623-AGB

2623-AGE

# FINISHES

AGED BRASS Coastal Suitable Finish (EPM): No

## DIMENSIONS

Height: 18.5" Width/Diameter: 13" Minimum Height: 21" Maximum Height: 75.5" Canopy/Backplate: 6" Hanging Type: 1-3" / 1-6" / 1-12" / 2-18" Stems Product Weight: 8lb Canopy/Backplate Shape: Round Sloped Ceiling Compatible: No Living Finish: No Uplight Only: No

#### Shade

Shade 1: Glass Shade 1 Finish: Opal Matte Shade 1 Top Width: 2" Shade 1 Bottom L/W: 0" / 12.5" Shade 1 Height: 8.875" Replacement Glass Item #(s): GLS-002623