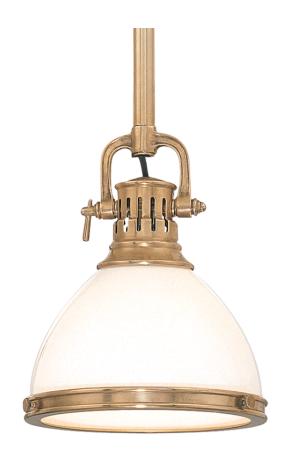

# **RANDOLPH**

2622-AGB

#### AGED BRASS

Coastal Suitable Finish (EPM): No

## **DIMENSIONS**

Height: 15" Width/Diameter: 10" Minimum Height: 18" Maximum Height: 72" Canopy/Backplate: 6"

Hanging Type: 1-3" / 1-6" / 1-12" / 2-18" Stems

Product Weight: 6.82lb

Canopy/Backplate Shape: Round Sloped Ceiling Compatible: No

#### Shade

Shade 1: Glass

Shade 1 Finish: Opal Matte Shade 1 Top Width: 1.875" Shade 1 Bottom L/W: 0" / 9.5" Shade 1 Height: 7.125"

Replacement Glass Item #(s): GLS-002622