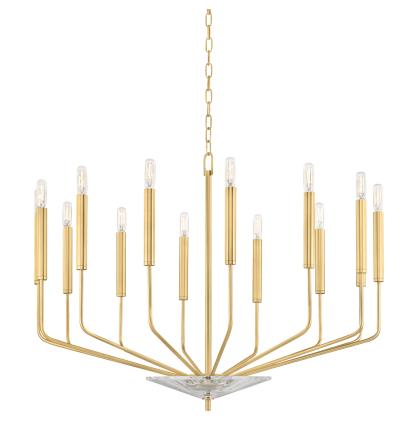

# GIDEON 2614-AGB

Gideon's arms are round rods bent at obtuse angles, submerging into long tubes of metal the same diameter as the tubular bulbs which fit into them. In its chandelier form, a large crystal plate at its base, secured between arms and finial, adds just the right accent to Gideon's minimalism.

#### AGED BRASS

Coastal Suitable Finish (EPM): No

## DIMENSIONS

Height: 24.75" Width/Diameter: 33.25" Minimum Height: 28.5" Maximum Height: 81.5" Canopy/Backplate: 4.75" Hanging Type: 54" Chain Product Weight: 24lb Canopy/Backplate Shape: Round Sloped Ceiling Compatible: Yes Living Finish: No Uplight Only: No