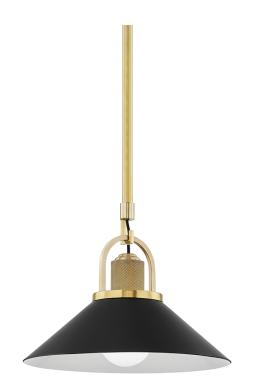

# **SYOSSET**

### 2613-AGB/BK

# **FINISHES**

AGED BRASS w/ Dusk Black Coastal Suitable Finish (EPM): No

# **DIMENSIONS**

Height: 9.25" Width/Diameter: 12" Minimum Height: 13" Maximum Height: 67" Canopy/Backplate: 5.5"

Hanging Type: 1-3" / 1-6" / 1-12" / 2-18" Stems

Product Weight: 6lb

Canopy/Backplate Shape: Round Sloped Ceiling Compatible: Yes

### Shade

Shade 1: Aluminum Shade 1 Top Width: 4.125" Shade 1 Bottom L/W: 0" / 12"

Shade 1 Height: 4"

Replacement Glass Item #(s): SHD-002601-BK