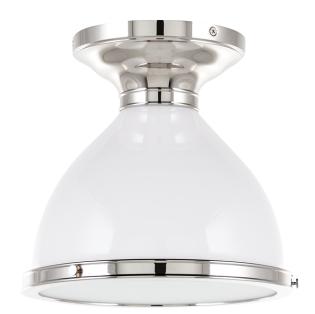

# RANDOLPH

2612-PN

## **FINISHES**

POLISHED NICKEL Coastal Suitable Finish (EPM): No

### DIMENSIONS

Height: 9.25" Width/Diameter: 10" Canopy/Backplate: 6.5" Product Weight: 5lb Canopy/Backplate Shape: Round Sloped Ceiling Compatible: No Living Finish: No Uplight Only: No

#### Shade 1: Glass

Shade 1 Finish: Opal Matte Shade 1 Top Width: 1.75" Shade 1 Bottom L/W: 0" / 9.375" Shade 1 Height: 7" Replacement Glass Item #(s): GLS-002622