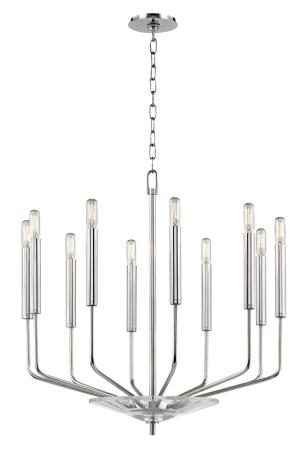

#### 2610-PN

Gideon's arms are round rods bent at obtuse angles, submerging into long tubes of metal the same diameter as the tubular bulbs which fit into them. In its chandelier form, a large crystal plate at its base, secured between arms and finial, adds just the right accent to Gideon's minimalism.

#### **DIMENSIONS**

Height: 24.75"

Width/Diameter: 24.25"
Minimum Height: 28"
Maximum Height: 80"
Canopy/Backplate: 4.75"
Hanging Type: 54" Chain
Product Weight: 8lb

Canopy/Backplate Shape: Round Sloped Ceiling Compatible: Yes