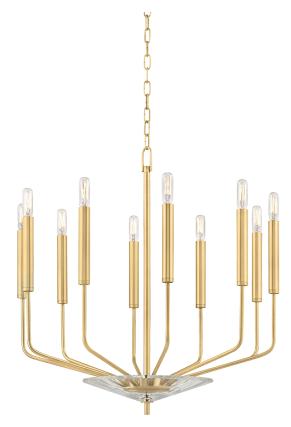

#### 2610-AGB

Gideon's arms are round rods bent at obtuse angles, submerging into long tubes of metal the same diameter as the tubular bulbs which fit into them. In its chandelier form, a large crystal plate at its base, secured between arms and finial, adds just the right accent to Gideon's minimalism.

#### **DIMENSIONS**

Height: 24.75"

Width/Diameter: 24.25"
Minimum Height: 28.5"
Maximum Height: 81.5"
Canopy/Backplate: 4.75"
Hanging Type: 54" Chain
Product Weight: 8lb

Canopy/Backplate Shape: Round Sloped Ceiling Compatible: Yes