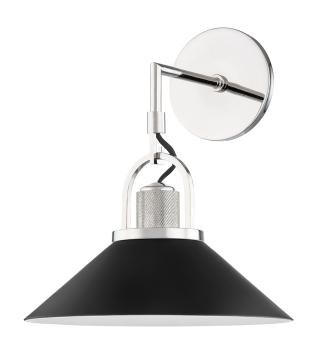

# **SYOSSET**

#### 2601-PN/BK

### **FINISHES**

POLISHED NICKEL w/ Dusk Black Coastal Suitable Finish (EPM): No

### **DIMENSIONS**

Height: 14"
Width/Diameter: 12"
Canopy/Backplate: 5.5"
Product Weight: 5lb
Extension: 12.75"
Top to Center: 2.75"

Canopy/Backplate Shape: Round Sloped Ceiling Compatible: No

Living Finish: No Uplight Only: Yes

#### Shade

Shade 1: Aluminum Shade 1 Top Width: 4.125" Shade 1 Bottom L/W: 0" / 12"

Shade 1 Height: 4"

Replacement Glass Item #(s): SHD-002601-BK