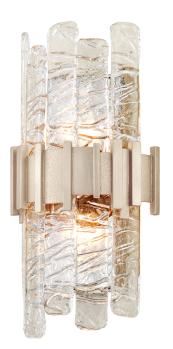

## **FINISHES**

#### **ANTIQUE SILVER LEAF STAINLESS**

Coastal Suitable Finish (EPM): No

## **DIMENSIONS**

Height: 15.5" Width/Diameter: 8.5" Product Weight: 9lb Extension: 3.75" Top to Center: 7.75"

Canopy/Backplate Shape: Rectangular

Sloped Ceiling Compatible: No

Living Finish: No Uplight Only: Yes

## Shade

Shade 1: Glass Shade 1 Finish: Clear Shade 1 Top Length: 0.5" Shade 1 Top Width: 1.75" Shade 1 Height: 14.875"