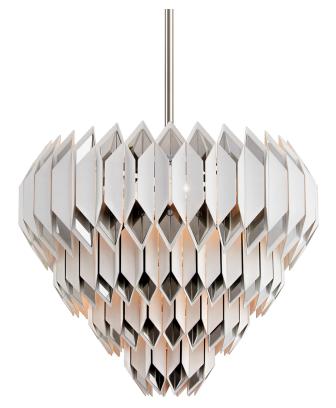

# HAIKU 254-413

A lighting fixture that has to be seen to be believed, Haiku sets a new standard for the word "presence." Seen from below and seen from the side, it's two different fixtures. Polished Stainless Steel accents layered within white albuminum diamonds increase the piece's glamour and intensify its oblique light diffusion.

### FINISHES

WHITE w/ POMPEII SILVER Coastal Suitable Finish (EPM): No

## Shade

Shade 1: Stainless Steel Shade 1 Finish: White