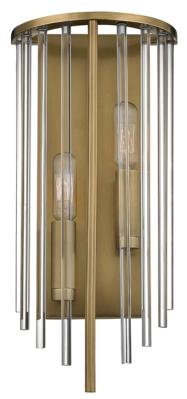

# LEWIS 2511-AGB

## FINISHES

AGED BRASS Coastal Suitable Finish (EPM): No

## DIMENSIONS

Height: 15" Width/Diameter: 7" Product Weight: 4lb Extension: 3.75" Top to Center: 6.5" Canopy/Backplate Shape: Rectangle Sloped Ceiling Compatible: No Living Finish: No Uplight Only: Yes

## Shade

Shade 1: Glass Shade 2: Steel Replacement Glass Item #(s): GLS-002511

#### Bulb 1

Bulb Included: No Socket: E12 Candelabra Base Max Wattage: 60 Bulb Quantity: 2 Bulb Included: No Wire Length: 7" Gem Box Required (2"x3"): No Dark Sky: No