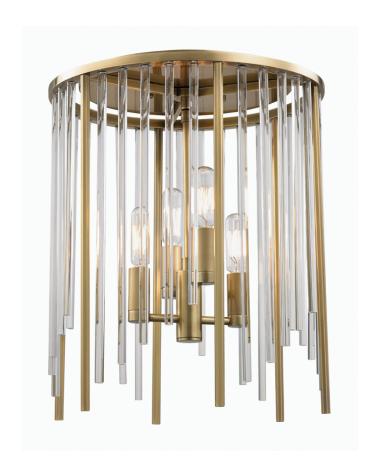

# **LEWIS**

## 2510-AGB

#### AGED BRASS

Coastal Suitable Finish (EPM): No

# **DIMENSIONS**

Height: 15.5" Width/Diameter: 13" Canopy/Backplate: 8" Product Weight: 10lb

Canopy/Backplate Shape: Round Sloped Ceiling Compatible: No

Living Finish: No Uplight Only: No

## Shade

Shade 1: Glass Shade 2: Steel

Replacement Glass Item #(s): GLS-002510