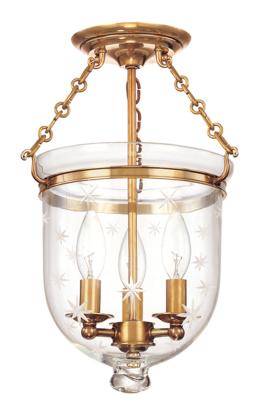

# **HAMPTON**

251-AGB-C3

#### AGED BRASS

Coastal Suitable Finish (EPM): No

# **DIMENSIONS**

Height: 15.5"

Width/Diameter: 10.25" Canopy/Backplate: 5.25" Product Weight: 7lb

Sloped Ceiling Compatible: No

Living Finish: No Uplight Only: No

#### Shade

Shade 1: Glass Shade 1 Finish: Clear Shade 1 Top Width: 8.5" Shade 1 Height: 9.75"

Replacement Glass Item #(s): GLS-000251-C3

#### Bulb 1

Bulb Included: No

Socket: E12 Candelabra Base

Bulb Type: B11 Max Wattage: 60 Bulb Quantity: 3 Bulb Included: No Wire Length: 120"

Gem Box Required (2"x3"): No

Dark Sky: No