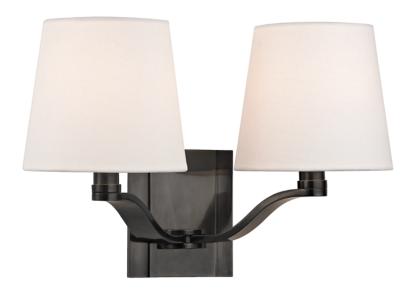

# **CLAYTON**

2462-OB

#### **OLD BRONZE**

Coastal Suitable Finish (EPM): No

## **DIMENSIONS**

Height: 9"

Width/Diameter: 14" Product Weight: 5lb Extension: 7.5" Top to Center: 7.75"

Canopy/Backplate Shape: Rectangle Sloped Ceiling Compatible: No

Living Finish: No Uplight Only: Yes

#### Shade