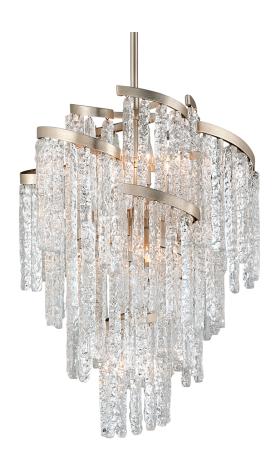

# **MONT BLANC**

243-49

#### MODERN SILVER LEAF

Coastal Suitable Finish (EPM): No

# **DIMENSIONS**

Height: 43"
Width/Diameter: 25"
Minimum Height: 40.5"
Maximum Height: 118.5"
Canopy/Backplate: 8.25"
Hanging Type: 72" Chain
Product Weight: 99lb

Canopy/Backplate Shape: Round Sloped Ceiling Compatible: No