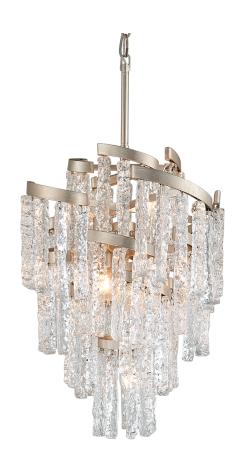

# **MONT BLANC**

243-47

#### MODERN SILVER LEAF

Coastal Suitable Finish (EPM): No

## **DIMENSIONS**

Height: 34"

Width/Diameter: 18.25" Minimum Height: 37.25" Maximum Height: 107.5" Canopy/Backplate: 6.5" Product Weight: 50.6lb

Canopy/Backplate Shape: Round Sloped Ceiling Compatible: No