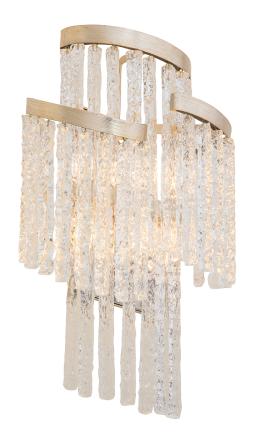

# **MONT BLANC**

243-13

#### MODERN SILVER LEAF

Coastal Suitable Finish (EPM): No

## **DIMENSIONS**

Height: 18.75"

Width/Diameter: 10.75" Product Weight: 17.6lb Extension: 5.75" Top to Center: 8.5"

Canopy/Backplate Shape: Rectangular

Sloped Ceiling Compatible: No

Living Finish: No Uplight Only: Yes