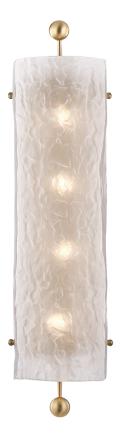

# **BROOME**

2427-AGB

#### AGED BRASS

Coastal Suitable Finish (EPM): No

## **DIMENSIONS**

Height: 27"

Width/Diameter: 6.25" Product Weight: 6.17lb Extension: 4.75" Top to Center: 13.5"

Canopy/Backplate Shape: Rectangle Sloped Ceiling Compatible: No

Living Finish: No Uplight Only: No

#### Shade

Shade 1: Glass