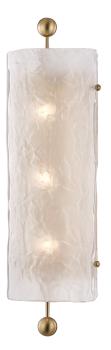

# **BROOME**

## 2422-AGB

#### AGED BRASS

Coastal Suitable Finish (EPM): No

# **DIMENSIONS**

Height: 22.5" Width/Diameter: 6.25" Product Weight: 7lb Extension: 4.75" Top to Center: 11.25"

Canopy/Backplate Shape: Rectangle Sloped Ceiling Compatible: No

Living Finish: No Uplight Only: No

## Shade

Shade 1: Glass

Shade 1 Top Width: 6.3" Shade 1 Bottom L/W: 0" / 6.3" Shade 1 Height: 17.32"