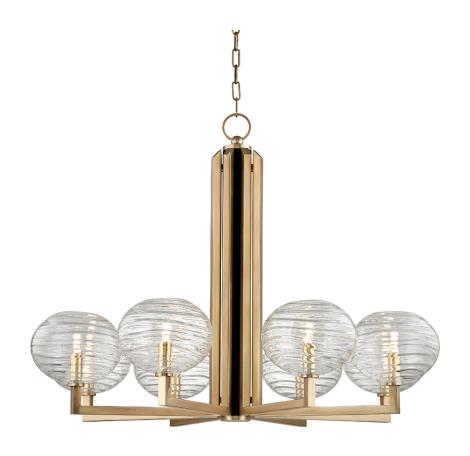

# **BRETON**

#### 2418-AGB

#### AGED BRASS

Coastal Suitable Finish (EPM): No

## **DIMENSIONS**

Height: 30"
Width/Diameter: 40"
Minimum Height: 33"
Maximum Height: 87"
Canopy/Backplate: 6"
Hanging Type: 54" Chain
Product Weight: 18lb

Canopy/Backplate Shape: Round Sloped Ceiling Compatible: No

#### Shade

Shade 1: Glass

Shade 1 Top Length: 1.1" Shade 1 Top Width: 1.1"

Shade 1 Bottom L/W: 3.2" / 3.55"

Shade 1 Height: 6.5"

Replacement Glass Item #(s): GLS-002400