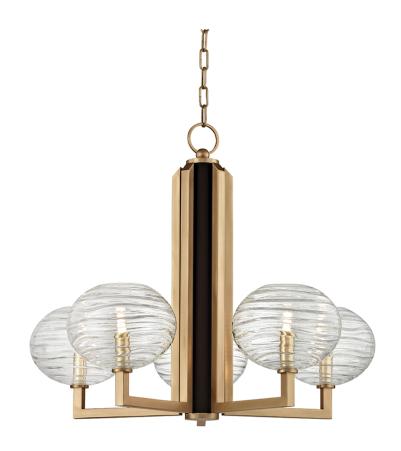

# **BRETON**

2415-AGB

#### AGED BRASS

Coastal Suitable Finish (EPM): No

## **DIMENSIONS**

Height: 25"
Width/Diameter: 30"
Minimum Height: 28"
Maximum Height: 82"
Canopy/Backplate: 6"
Hanging Type: 54" Chain
Product Weight: 25lb

Canopy/Backplate Shape: Round Sloped Ceiling Compatible: No

#### Shade

Shade 1: Glass

Shade 1 Finish: Glossy Shade 1 Top Width: 1.1" Shade 1 Bottom L/W: 0" / 3.55"

Shade 1 Height: 6.5"

Replacement Glass Item #(s): GLS-002400

# Bulb 1

Bulb Included: No Socket: G9 Max Wattage: 4 Bulb Quantity: 5 Bulb Included: No Wire Length: 120"

Gem Box Required (2"x3"): No

Dark Sky: No