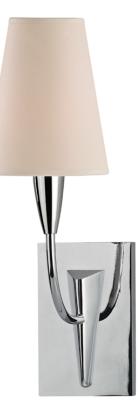

# BERKLEY 2411-PC

The cast chevron shape of Berkley's backplate evokes the strong and Spartan style of the American West. However, the delicate scale of the curved arm and the Zen simplicity of the overall composition suggest an Eastern influence that adapts the memorable design to a variety of settings.

#### **FINISHES**

Polished Chrome (PC)

### DIMENSIONS

Height: 15.5" Width/Diameter: 5"

Canopy/Backplate: 0" Hanging Type: Product Weight: 3lb