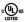

# **MAJORETTE**

241-44

## **FINISHES**

#### SILVER LEAF W POLISHED CHROME

Coastal Suitable Finish (EPM): No

## **DIMENSIONS**

Height: 28.75" Width/Diameter: 14" Canopy/Backplate: 6"

Hanging Type: 1-6" / 2-12" / 1-18" Stems

Product Weight: 14.3lb

Canopy/Backplate Shape: Round Sloped Ceiling Compatible: No

Living Finish: No Uplight Only: No

#### Shade

#### Bulb 1

Bulb Included: No Socket: G9 Max Wattage: 40 Bulb Quantity: 4 Bulb Included: No Wire Length: 120"

Gem Box Required (2"x3"): No

Dark Sky: No