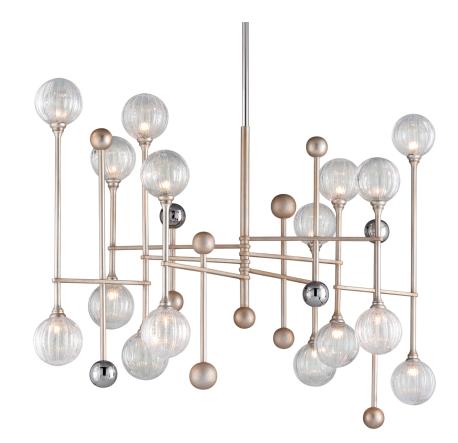

# MAJORETTE 241-016-SL/PC

## FINISHES

SILVER LEAF W POLISHED CHROME Coastal Suitable Finish (EPM): No

## DIMENSIONS

Height: 38.25" Width/Diameter: 20.75" Length: 50.25" Minimum Height: 40.25" Maximum Height: 83" Canopy/Backplate: 7" Product Weight: 40.05lb Canopy/Backplate Shape: Round Sloped Ceiling Compatible: No Living Finish: No Uplight Only: No