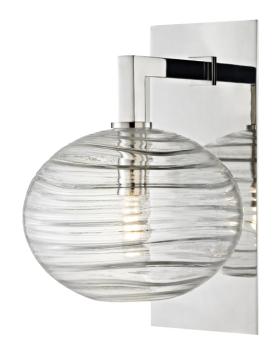

# **BRETON**

2400-PN

#### POLISHED NICKEL

Coastal Suitable Finish (EPM): No

### **DIMENSIONS**

Height: 12.75"
Width/Diameter: 8.5"
Product Weight: 5lb
Extension: 10"
Top to Center: 6.25"

Canopy/Backplate Shape: Rectangle Sloped Ceiling Compatible: No

Living Finish: No Uplight Only: No

### Shade

Shade 1: Glass Shade 1 Finish: Glossy Shade 1 Top Width: 1.1" Shade 1 Bottom L/W: 0" / 3.55"

Shade 1 Height: 6.5"

Replacement Glass Item #(s): GLS-002400