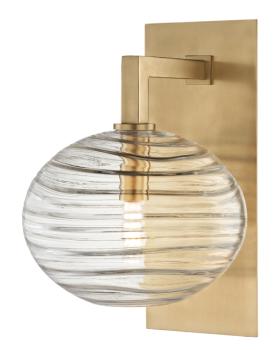

# **BRETON**

2400-AGB

#### AGED BRASS

Coastal Suitable Finish (EPM): No

## **DIMENSIONS**

Height: 12.75"
Width/Diameter: 8.5"
Product Weight: 5lb
Extension: 10"
Top to Center: 6.25"

Canopy/Backplate Shape: Rectangle Sloped Ceiling Compatible: No

Living Finish: No Uplight Only: No

## Shade

Shade 1: Glass Shade 1 Finish: Glossy Shade 1 Top Width: 1.1" Shade 1 Bottom L/W: 0" / 3.55"

Shade 1 Height: 6.5"

Replacement Glass Item #(s): GLS-002400