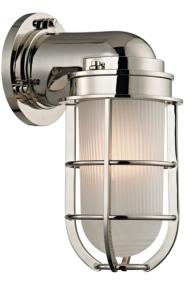

# CARSON 240-PN

## FINISHES

POLISHED NICKEL Coastal Suitable Finish (EPM): No

#### DIMENSIONS

Height: 10" Width/Diameter: 5" Canopy/Backplate: 4.5" Product Weight: 4lb Extension: 6.25" Top to Center: 8" Canopy/Backplate Shape: Round Sloped Ceiling Compatible: No Living Finish: No Uplight Only: Yes

#### Shade

Shade 1: Glass Shade 1 Finish: Clear Shade 1 Top Width: 3.25" Shade 1 Bottom L/W: 0" / 3.25" Shade 1 Height: 6.25" Replacement Glass Item #(s): GLS-000240