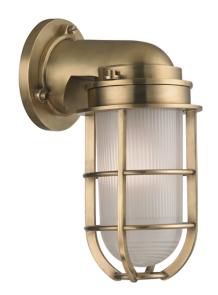

# **CARSON**

## 240-AGB

#### AGED BRASS

Coastal Suitable Finish (EPM): No

## **DIMENSIONS**

Height: 10"
Width/Diameter: 5"
Canopy/Backplate: 4.5"
Product Weight: 4lb
Extension: 6.25"
Top to Center: 8"

Canopy/Backplate Shape: Round Sloped Ceiling Compatible: No

Living Finish: No Uplight Only: Yes

### Shade

Shade 1: Glass Shade 1 Finish: Clear Shade 1 Top Width: 3.25" Shade 1 Bottom L/W: 0" / 3.25"

Shade 1 Height: 6.25"

Replacement Glass Item #(s): GLS-000240