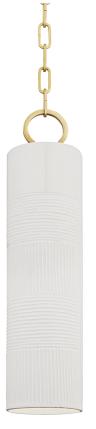

# BROOKVILLE 2384-AGB/WH

# FINISHES

AGED BRASS w/ WHITE Coastal Suitable Finish (EPM): No

## DIMENSIONS

Height: 20.75" Width/Diameter: 5" Minimum Height: 23.75" Maximum Height: 74.75" Canopy/Backplate: 5.5" Product Weight: 6.5lb Top to Center: 2.75" Canopy/Backplate Shape: Round Sloped Ceiling Compatible: No Living Finish: No Uplight Only: No

#### Shade

Shade 1: Ceramic Shade 1 Top Width: 5" Shade 1 Bottom L/W: 0" / 5" Shade 1 Height: 17.75"