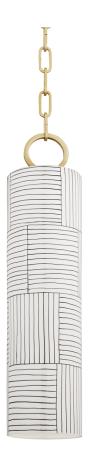

#### AGED BRASS

Coastal Suitable Finish (EPM): No

# **DIMENSIONS**

Height: 20.75"
Width/Diameter: 5"
Minimum Height: 23.75"
Maximum Height: 74.75"
Canopy/Backplate: 5.5"
Hanging Type: 54" Chain
Product Weight: 6.5lb
Top to Center: 2.75"

Canopy/Backplate Shape: Round Sloped Ceiling Compatible: Yes

#### Shade

Shade 1: Ceramic Shade 1 Top Width: 5" Shade 1 Bottom L/W: 0" / 5" Shade 1 Height: 17.75"