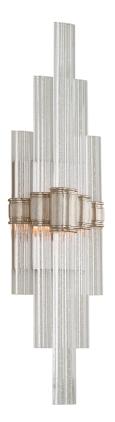

#### WARM SILVER LEAF

Coastal Suitable Finish (EPM): No

# **DIMENSIONS**

Height: 27.5" Width/Diameter: 7" Product Weight: 8.82lb

Extension: 4"

Top to Center: 13.75"

Canopy/Backplate Shape: Rectangular

Sloped Ceiling Compatible: No

Living Finish: No Uplight Only: Yes