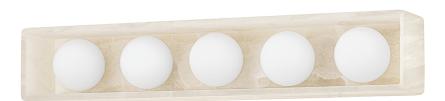

## **DIMENSIONS**

Height: 4.5"

Width/Diameter: 24.5" Product Weight: 15lb Extension: 4.5" Top to Center: 7.75"

Canopy/Backplate Shape: Rectangle Sloped Ceiling Compatible: No

Living Finish: No Uplight Only: No

### Shade

Shade 1: Glass

Shade 1 Top Width: 3" Shade 1 Bottom L/W: 0" / 3"

Shade 1 Height: 3"