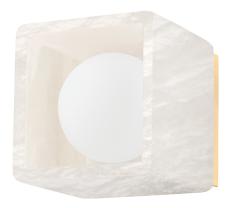

# BUDNICK

2305-AGB

\*Due to the one-of-a-kind nature of the medium, exact colors and patterns may vary slightly from the image shown.

## DIMENSIONS

Height: 4.5" Width/Diameter: 4.5" Product Weight: 1.8lb Extension: 4.5" Top to Center: 2.25" Canopy/Backplate Shape: Square Sloped Ceiling Compatible: No Living Finish: No Uplight Only: No

### Shade

Shade 1: Glass Shade 1 Top Width: 3" Shade 1 Bottom L/W: 0" / 3" Shade 1 Height: 3"