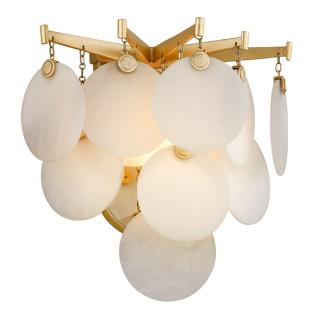

## **SERENITY**

228-11

\*Due to the one-of-a-kind nature of the medium, exact colors and patterns may vary slightly from the image shown.

#### Shade

Shade 1: Natural Stone