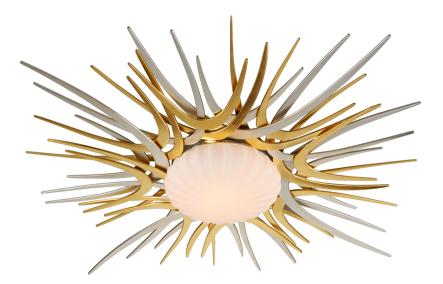

## FINISHES

GOLD AND SILVER LEAF Coastal Suitable Finish (EPM): No

## DIMENSIONS

Height: 7" Width/Diameter: 49" Canopy/Backplate: 10.5" Product Weight: 35.3lb Canopy/Backplate Shape: Round Sloped Ceiling Compatible: No Living Finish: No Uplight Only: No

#### Shade

ELECTRICAL