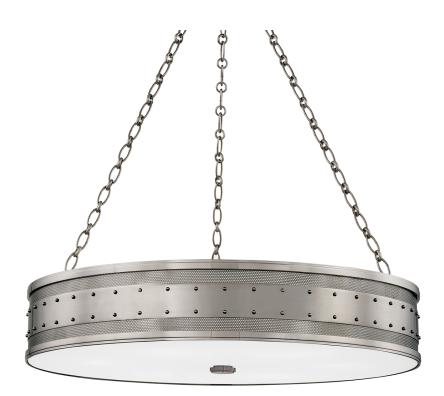

# GAINES 2230-HN

# DIMENSIONS

Height: 7" Width/Diameter: 30" Minimum Height: 18" Maximum Height: 46" Canopy/Backplate: 5.5" Hanging Type: 54" Chain Product Weight: 38lb Canopy/Backplate Shape: Round Sloped Ceiling Compatible: No Living Finish: No Uplight Only: No