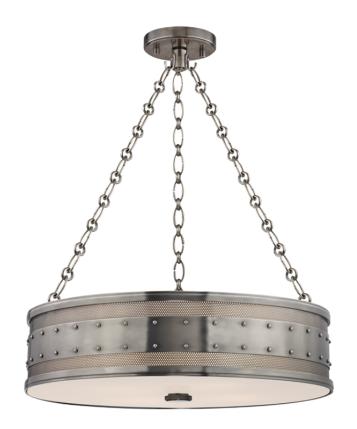

# **GAINES**

#### 2222-HN

## **DIMENSIONS**

Height: 5.75"
Width/Diameter: 22"
Minimum Height: 16.5"
Maximum Height: 48.5"
Canopy/Backplate: 5.5"
Hanging Type: 54" Chain
Product Weight: 11lb

Canopy/Backplate Shape: Round Sloped Ceiling Compatible: No

#### Shade

Shade 1: Glass

Shade 1 Finish: Clear Etched Shade 1 Bottom L/W: 0" / 21.5"

Replacement Glass Item #(s): DIF-002222